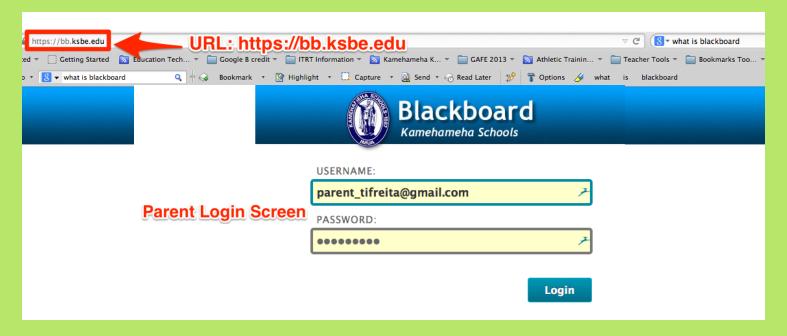

URL: <a href="https://bb.ksbe.edu">https://bb.ksbe.edu</a>

#### **Parent Access**

- Now parents will be connected directly to their own child's Bb courses instead of a generic account
- Non-KS Staff Parent
  - username: parent\_email
  - pwd: same as KS Connect pwd.
- KS Staff Parent
  - You will be sent an email notification