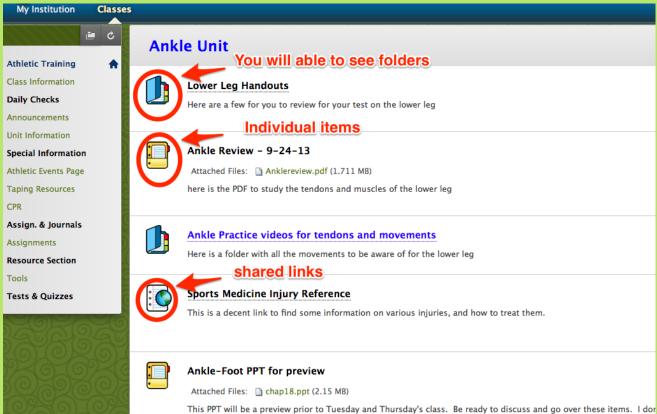

-

### **Blackboard**

Parent Account - This year, teachers who are using the Bb system will be able to provide a few viewing privileges to parents. Parent logins will be connected to their high school child's courses. Parents will only be able to view items such as announcements, assignments, various menu tabs with class information, as well as test scores if teachers use BB and allow for parent view.

URL: <a href="https://bb.ksbe.edu">https://bb.ksbe.edu</a>





#### **Parent Access**

- Now parents will be connected directly to their own child's Bb courses instead of a generic account
- Non-KS Staff Parent
  - username: parent\_email
  - pwd: same as KS Connect pwd.
- KS Staff Parent
  - You will be sent an email notification



#### sample view





#### sample view





sampleview





# Questions?



- Login issues Your Bb login is based on the most recent parent email information the high school received, so please check and confirm you are able to login to KS Connect.
- If information has changed such as email address, please contact your unit office to confirm your information, and allow for 24 hours for changes to take effect.
- If you are not able to view your child's courses, please confirm with individual teachers if they are using Bb and have allowed parent access.

# Mahalo!