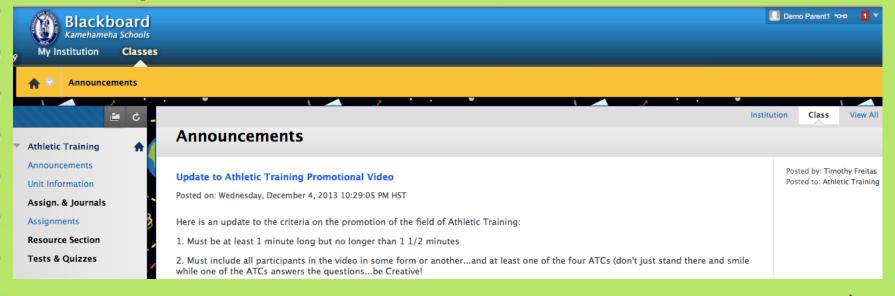

### **Blackboard**

Parent Account - This year, teachers who are using the Bb system will be able to provide a few viewing privileges to parents. Parent logins will be connected to their high school child's courses. Parents will only be able to view items such as announcements, assignments, various menu tabs with class information, as well as test scores if teachers use BB and allow for parent view.

#### sample view