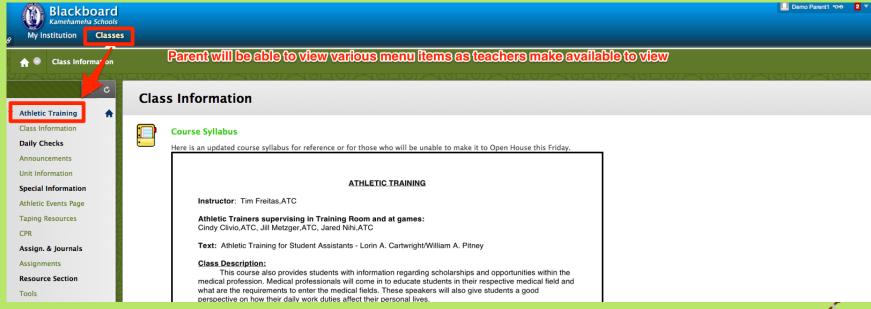

### **Blackboard**

Parent Account - This year, teachers who are using the Bb system will be able to provide a few viewing privileges to parents. Parent logins will be connected to their high school child's courses. Parents will only be able to view items such as announcements, assignments, various menu tabs with class information, as well as test scores if teachers use BB and allow for parent view.

#### sample view

sampleview